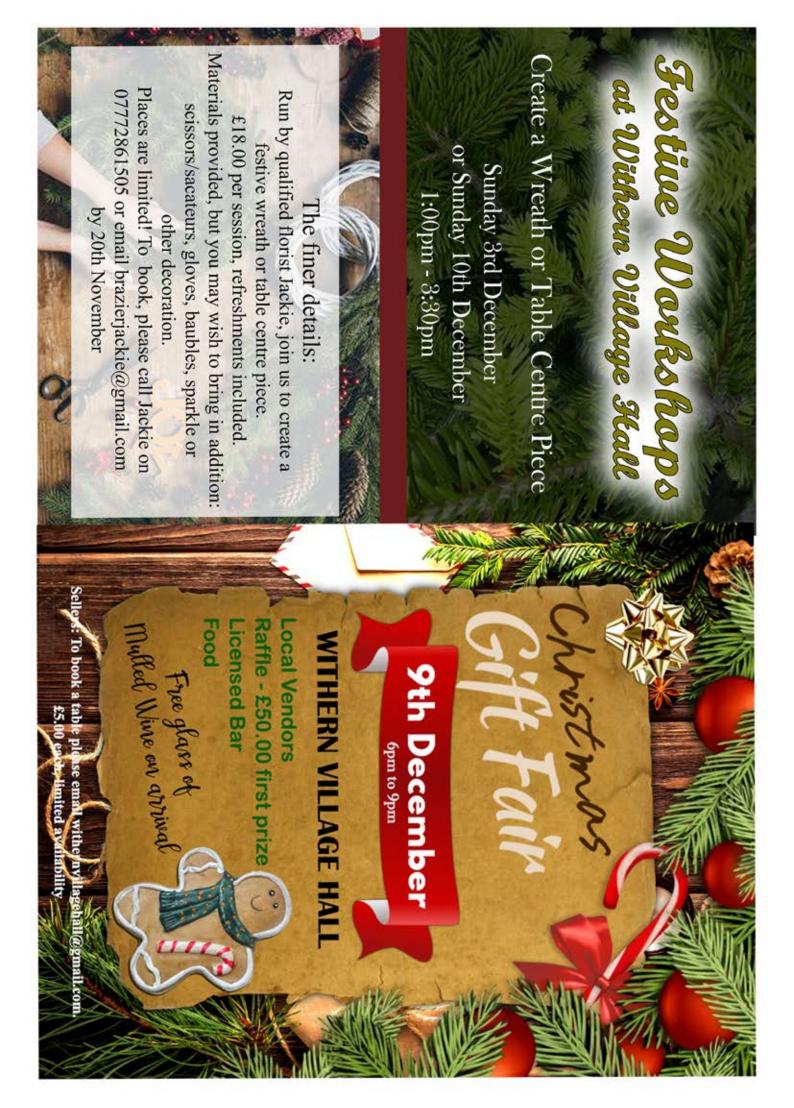

**Christmas Gift Fair** at Withern Village Hall Saturday 9th December, 6:00pm - 9:00pm Free mulled wine on arrival Raffle tickets available now!

**Parish Council Meeting** at Withern Village Hall Tuesday, 12th December, 7:00pm

## Withern Village Hall

New to Withern this year is a Christmas Gift Fair, details on the poster overleaf. We are currently fully booked with vendors tables, but please email to be added to the cancellation list. We are also holding a Christmas Draw: first prize £50.00(!) with lots of other goodies up for grabs. Tickets are avaialble now from Village Hall Committee Members (Chloe Jackson, Chris Jesney, Chris Pocklington, Jackie Brazier, Margaret Hart, Sue Pollard, Terry Lafferty) or email withernvillagehall@gmail.com. We would also greatyy appreciate any additional raffle prizes that you may be able to donate. The bar will be open, and you will receive a free glass of mulled wine on arrival! (Over 18s only).